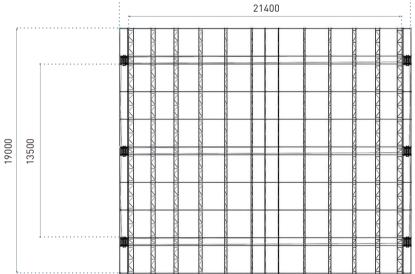

| Dimensions                        | 22x19 m          |
|-----------------------------------|------------------|
| Heights range*                    | from 8 to 14 m   |
| Main truss                        | LIBERA FL76      |
| Towers                            | 6 x Maxitower 52 |
| Uniformly distributed load UDL ** | 13000 kg ≈       |
| Chain hoists                      | 2000 kg          |
| Total weight                      | 9700 kg          |
| Volume                            | 62 m³            |
| Set-up time & number of workers   | 8 hrs / 8 w      |