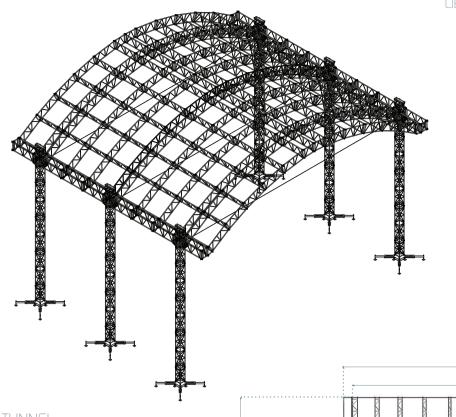

## 22x19m

Not just straight: LIBERA can be "bent" and used to create rounded components simply by adding small accessories to normal trusses. With simple stratagems you can go from flat systems to arched systems and vice versa. Tunnels may be created with front or side roof ridges.

## LIBERA TUNNEL 22x19m

No other product in this sector is so versatile, and riggers who fully understand the concept are able to assemble different structures each time. Rounded systems may be built with all LIBERA FL52, FL76 and FL105 models.