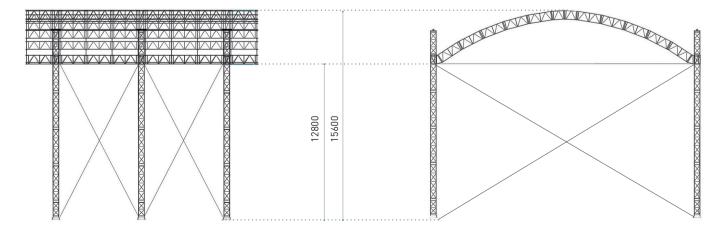

| Dimensions                        | 22x19 m          |
|-----------------------------------|------------------|
| Heights range*                    | from 8 to 14 m   |
| Main truss                        | LIBERA FL76      |
| Towers                            | 6 x Maxitower 52 |
| Uniformly distributed load UDL ** | 13000 kg ≈       |
| Chain hoists                      | 2000 kg          |
| Total weight                      | 9700 kg          |
| Volume                            | 62 m³            |
| Set-up time & number of workers   | 8 hrs / 8 w      |

 $<sup>^{*}</sup>$  Range suggested according to the dimensions of the roof system.

<sup>\*\*</sup> Indicative loading data for use in environments without wind. For details and further information, please consult the technical specifications or contact our engineering department or distributors.