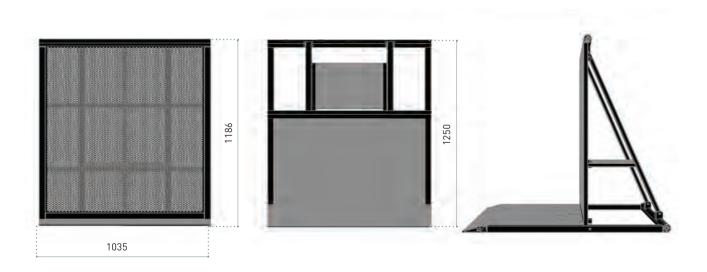

## GATE ACCESS MODULE

Crowd barriers are used ad hoc when audiences and spectators need to be held at a distance, but sometimes you need to have an easy access. This is the case with this variant provided with a gate. LITEC crowd barriers ensure safety, high quality and ease of use with ergonomics and easy handling. They fold flat after use and can be stacked on dollies for easy transport and storage. Each barrier weighs 45 kg and measures 1035x1250x1186 (H) mm.

## CROWD BARRIER GATE ACCESS MODULE

| Material   | Aluminium alloy EN AW 6082 T6 |
|------------|-------------------------------|
| Dimensions | 1035x1250x1186 (H) mm         |
| Weight     | 45 kg                         |