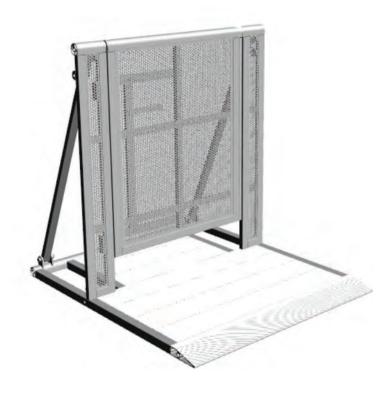

## GATE ACCESS MODULE

Crowd barriers are used ad hoc when audiences and spectators need to be held at a distance, but sometimes you need to have an easy access. This is the case with this variant provided with a gate. LITEC crowd barriers ensure safety, high quality and ease of use with ergonomics and easy handling. They fold flat after use and can be stacked on dollies for easy transport and storage. Each barrier weighs 45 kg and measures 1035x1250x1186 (H) mm.

## CROWD BARRIER GATE ACCESS MODULE

| Material   | Aluminium alloy EN AW 6082 T6 |
|------------|-------------------------------|
| Dimensions | 1035x1250x1186 (H) mm         |
| Weight     | 45 kg                         |