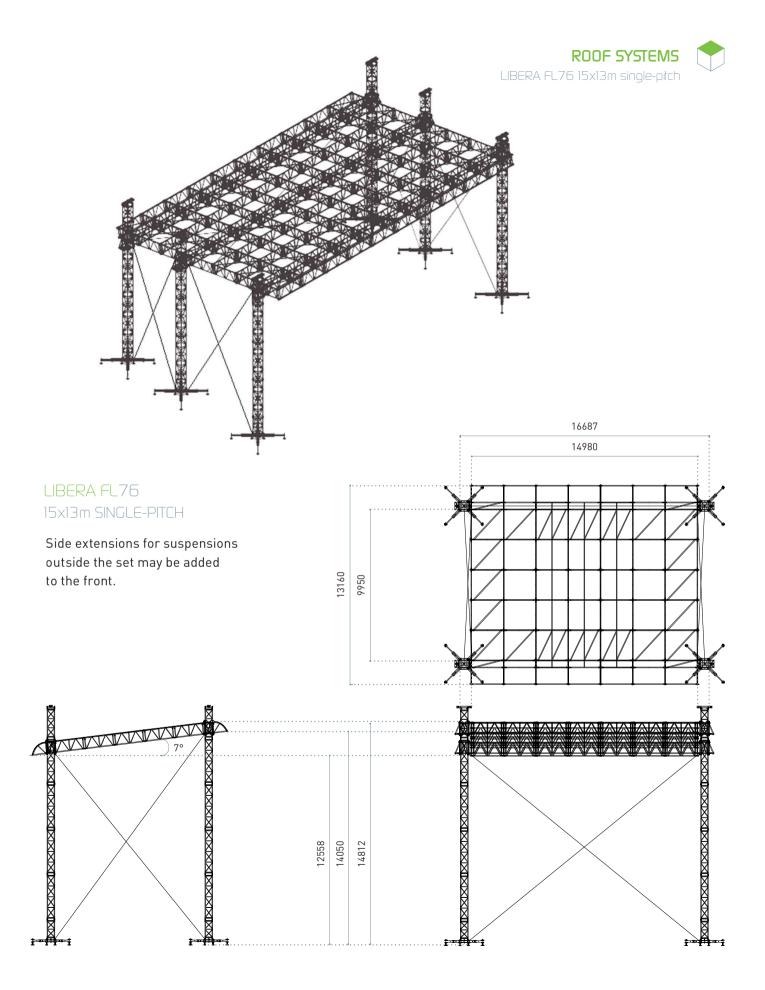

## LIBERA FL76 15x13m single-pitch

LIBERA is an open structural system. Roof systems in LIBERA 76 consist of Maxitowers and a LIBERA FL76 grid structure. With the single-pitch roof, the upper grid structure consists of trusses with built-in LIBERA FL76R roofing sheet guides.

| Dimensions                        | 15 x 13 m        |
|-----------------------------------|------------------|
| Heights range*                    | from 8 to 14 m   |
| Main truss                        | LIBERA FL76      |
| Towers                            | 4 x Maxitower 52 |
| Uniformly distributed load UDL ** | 5000 kg ≈        |
| Chain hoists                      | 1000-2000 kg     |
| Total weight                      | 4280 kg          |
| Volume                            | 33 m³            |
| Set-up time & number of workers   | 5 hrs / 4 w      |