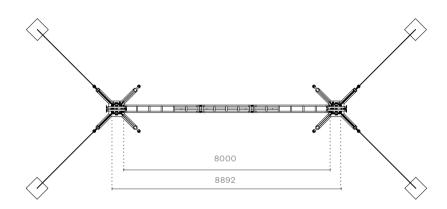

## S8-H7-L1,800

This LED Screen Ground Support in RF40 trusses and Varitower 3-30 provide high-level truss supports for flying up to 1,800 kg screens in different applications.

## LED Screen Ground Supports S8-H7-L1,800

| $\rightarrow$ | 8 m            |
|---------------|----------------|
| $\rightarrow$ | 7 m            |
| $\rightarrow$ | 1800 kg        |
| $\rightarrow$ | Varitower 3-30 |
| $\rightarrow$ | RF40           |
|               | $\rightarrow$  |