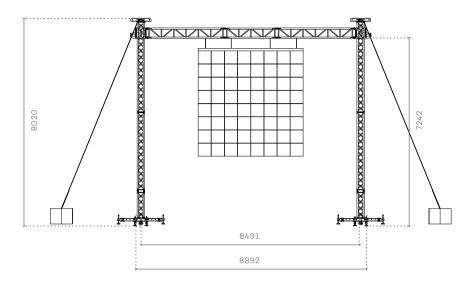

## S8-H7-L1,800

This LED Screen Ground Support in RF40 trusses and Varitower 3-30 provide high-level truss supports for flying up to 1,800 kg screens in different applications.

## LED Screen Ground Supports S8-H7-L1,800

| $\rightarrow$ | 8 m            |
|---------------|----------------|
| $\rightarrow$ | 7 m            |
| $\rightarrow$ | 1800 kg        |
| $\rightarrow$ | Varitower 3-30 |
| $\rightarrow$ | RF40           |
|               | $\rightarrow$  |