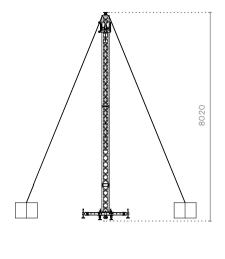

## S8-H7-L1,800

This LED Screen Ground Support in RF40 trusses and Varitower 3-30 provide high-level truss supports for flying up to 1,800 kg screens in different applications.

## LED Screen Ground Supports S8-H7-L1,800

| $\rightarrow$ | 8 m            |
|---------------|----------------|
| $\rightarrow$ | 7 m            |
| $\rightarrow$ | 1800 kg        |
| $\rightarrow$ | Varitower 3-30 |
| $\rightarrow$ | RF40           |
|               | $\rightarrow$  |