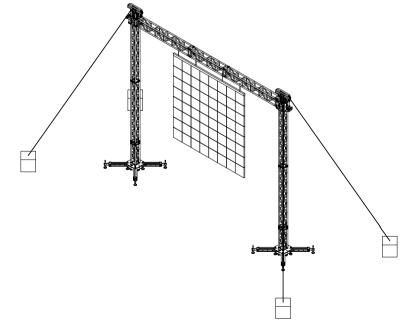

## S8-H7-L1,800

This LED Screen Ground Support in RF40 trusses and Varitower 3-30 provide high-level truss supports for flying up to 1,800 kg screens in different applications.

## LED Screen Ground Supports S8-H7-L1,800

| $\rightarrow$ | 8 m            |
|---------------|----------------|
| $\rightarrow$ | 7 m            |
| $\rightarrow$ | 1800 kg        |
| $\rightarrow$ | Varitower 3-30 |
| $\rightarrow$ | RF40           |
|               | $\rightarrow$  |