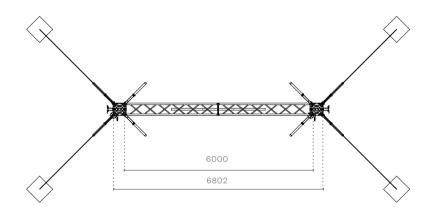

## S6-H6-L1,300

A simple support solution for LED screens with a 6 m span and load capacity up to 1,300 kg. The ground support is made in QX40SA and in Towerlift 3.

## LED Screen Ground Supports S6-H6-L1,300

| $\rightarrow$ | 6 m             |
|---------------|-----------------|
| $\rightarrow$ | 6 m             |
| $\rightarrow$ | 1300 kg         |
| $\rightarrow$ | Towerlift 3     |
| $\rightarrow$ | QX40SA          |
|               | - → → - → - → - |

S6-H6-L1,300