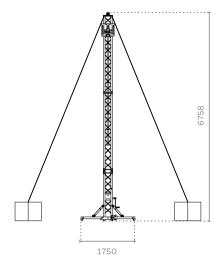

## S6-H6-L1,300

A simple support solution for LED screens with a 6 m span and load capacity up to 1,300 kg. The ground support is made in QX40SA and in Towerlift 3.

## LED Screen Ground Supports S6-H6-L1,300

| $\rightarrow$ | 6 m             |
|---------------|-----------------|
| $\rightarrow$ | 6 m             |
| $\rightarrow$ | 1300 kg         |
| $\rightarrow$ | Towerlift 3     |
| $\rightarrow$ | QX40SA          |
|               | - → → - → - → - |

S6-H6-L1,300