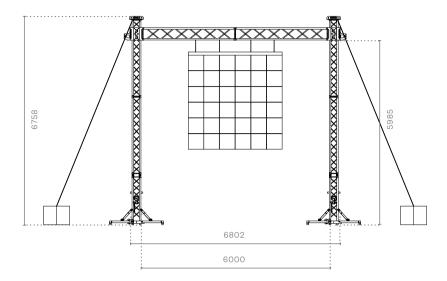

## S6-H6-L1,300

A simple support solution for LED screens with a 6 m span and load capacity up to 1,300 kg. The ground support is made in QX40SA and in Towerlift 3.

## LED Screen Ground Supports S6-H6-L1,300

| $\rightarrow$ | 6 m             |
|---------------|-----------------|
| $\rightarrow$ | 6 m             |
| $\rightarrow$ | 1300 kg         |
| $\rightarrow$ | Towerlift 3     |
| $\rightarrow$ | QX40SA          |
|               | - → → - → - → - |

S6-H6-L1,300