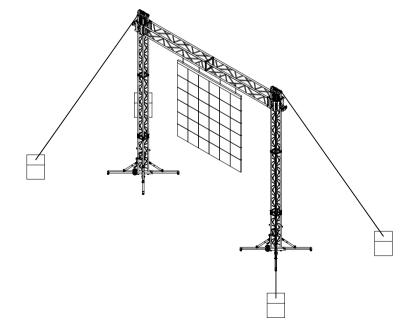

## S6-H6-L1,300

A simple support solution for LED screens with a 6 m span and load capacity up to 1,300 kg. The ground support is made in QX40SA and in Towerlift 3.

## LED Screen Ground Supports S6-H6-L1,300

| $\rightarrow$ | 6 m             |
|---------------|-----------------|
| $\rightarrow$ | 6 m             |
| $\rightarrow$ | 1300 kg         |
| $\rightarrow$ | Towerlift 3     |
| $\rightarrow$ | QX40SA          |
|               | - → → - → - → - |