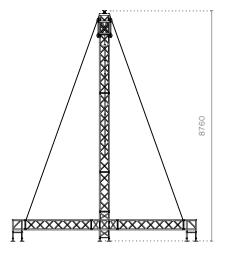

## S8-H7-L2,000

Free-standing mid-range LED support frame incorporating Varitower 3-40 and QL52A horizontal beams for screens up to 2,000 kg.

## LED Screen Ground Supports S8-H7-L2,000

| $\rightarrow$ | 8 m                                                                                                                                                                                                                                                                                                                                                                                                                                                                                                                                                                                                                                                                                                                                                                                                                                                                                                                                                                                                                                                                                                                                                                                                                                                                                                                                                                                                                                                                                                                                                                                                                                                                                                                                                                                                                                                                                                                                                                                                                                                                                                                                                                                                   |
|---------------|-------------------------------------------------------------------------------------------------------------------------------------------------------------------------------------------------------------------------------------------------------------------------------------------------------------------------------------------------------------------------------------------------------------------------------------------------------------------------------------------------------------------------------------------------------------------------------------------------------------------------------------------------------------------------------------------------------------------------------------------------------------------------------------------------------------------------------------------------------------------------------------------------------------------------------------------------------------------------------------------------------------------------------------------------------------------------------------------------------------------------------------------------------------------------------------------------------------------------------------------------------------------------------------------------------------------------------------------------------------------------------------------------------------------------------------------------------------------------------------------------------------------------------------------------------------------------------------------------------------------------------------------------------------------------------------------------------------------------------------------------------------------------------------------------------------------------------------------------------------------------------------------------------------------------------------------------------------------------------------------------------------------------------------------------------------------------------------------------------------------------------------------------------------------------------------------------------|
| $\rightarrow$ | 7 m                                                                                                                                                                                                                                                                                                                                                                                                                                                                                                                                                                                                                                                                                                                                                                                                                                                                                                                                                                                                                                                                                                                                                                                                                                                                                                                                                                                                                                                                                                                                                                                                                                                                                                                                                                                                                                                                                                                                                                                                                                                                                                                                                                                                   |
| $\rightarrow$ | 2000 kg                                                                                                                                                                                                                                                                                                                                                                                                                                                                                                                                                                                                                                                                                                                                                                                                                                                                                                                                                                                                                                                                                                                                                                                                                                                                                                                                                                                                                                                                                                                                                                                                                                                                                                                                                                                                                                                                                                                                                                                                                                                                                                                                                                                               |
| $\rightarrow$ | Varitower 3-40                                                                                                                                                                                                                                                                                                                                                                                                                                                                                                                                                                                                                                                                                                                                                                                                                                                                                                                                                                                                                                                                                                                                                                                                                                                                                                                                                                                                                                                                                                                                                                                                                                                                                                                                                                                                                                                                                                                                                                                                                                                                                                                                                                                        |
| $\rightarrow$ | QL52A                                                                                                                                                                                                                                                                                                                                                                                                                                                                                                                                                                                                                                                                                                                                                                                                                                                                                                                                                                                                                                                                                                                                                                                                                                                                                                                                                                                                                                                                                                                                                                                                                                                                                                                                                                                                                                                                                                                                                                                                                                                                                                                                                                                                 |
|               | $\begin{array}{ccc} & \rightarrow & \\ & & \rightarrow & \\ & & & \\ & & & \\ & & & \\ & & & \\ & & & \\ & & & \\ & & & \\ & & & \\ & & & \\ & & & \\ & & & \\ & & & \\ & & & \\ & & & \\ & & & \\ & & & \\ & & & \\ & & & \\ & & & \\ & & & \\ & & & \\ & & & \\ & & & \\ & & & \\ & & & \\ & & & \\ & & & \\ & & & \\ & & & \\ & & & \\ & & & \\ & & & \\ & & & \\ & & & \\ & & & \\ & & & \\ & & & \\ & & & \\ & & & \\ & & & \\ & & & \\ & & & \\ & & & \\ & & & \\ & & & \\ & & & \\ & & & \\ & & & \\ & & & \\ & & & \\ & & & \\ & & & \\ & & & \\ & & & \\ & & & \\ & & & \\ & & & \\ & & & \\ & & & \\ & & & \\ & & & \\ & & & \\ & & & \\ & & & \\ & & & \\ & & & \\ & & & \\ & & & \\ & & & \\ & & & \\ & & & \\ & & & \\ & & & \\ & & & \\ & & & \\ & & & \\ & & & \\ & & & \\ & & & \\ & & & \\ & & & \\ & & & \\ & & & \\ & & & \\ & & & \\ & & & \\ & & & \\ & & & \\ & & & \\ & & & \\ & & & \\ & & & \\ & & & \\ & & & \\ & & & \\ & & & \\ & & & \\ & & & \\ & & & \\ & & & \\ & & & \\ & & & \\ & & & \\ & & & \\ & & & \\ & & & \\ & & & \\ & & & \\ & & & \\ & & & \\ & & & \\ & & & \\ & & & \\ & & & \\ & & & \\ & & & \\ & & & \\ & & & \\ & & & \\ & & & \\ & & & \\ & & & \\ & & & \\ & & & \\ & & & \\ & & & \\ & & & \\ & & & \\ & & & \\ & & & \\ & & & \\ & & & \\ & & & \\ & & & \\ & & & \\ & & & \\ & & & \\ & & & \\ & & & \\ & & & \\ & & & \\ & & & \\ & & & \\ & & & \\ & & & \\ & & & \\ & & & \\ & & & \\ & & & \\ & & & \\ & & & \\ & & & \\ & & & \\ & & & \\ & & & \\ & & & \\ & & \\ & & & \\ & & \\ & & & \\ & & \\ & & & \\ & & \\ & & & \\ & & \\ & & \\ & & \\ & & \\ & & \\ & & \\ & & \\ & & \\ & & \\ & & \\ & & \\ & & \\ & & \\ & & \\ & & \\ & & \\ & & \\ & & \\ & & \\ & & \\ & & \\ & & \\ & & \\ & & \\ & & \\ & & \\ & & \\ & & \\ & & \\ & & \\ & & \\ & & \\ & & \\ & & \\ & & \\ & & \\ & & \\ & & \\ & & \\ & & \\ & & \\ & & \\ & & \\ & & \\ & & \\ & & \\ & & \\ & & \\ & & \\ & & \\ & & \\ & & \\ & & \\ & & \\ & & \\ & & \\ & & \\ & & \\ & & \\ & & \\ & & \\ & & \\ & & \\ & & \\ & & \\ & & \\ & & \\ & & \\ & & \\ & & \\ & & \\ & & \\ & & \\ &$ |