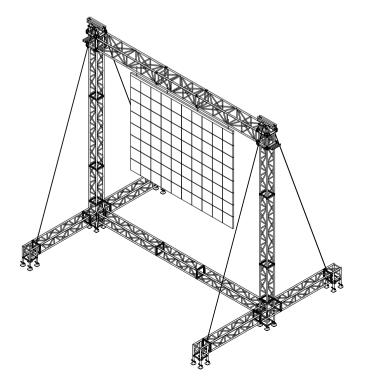

## S8-H7-L2,000

Free-standing mid-range LED support frame incorporating Varitower 3-40 and QL52A horizontal beams for screens up to 2,000 kg.

## LED Screen Ground Supports S8-H7-L2,000

| $\rightarrow$ | 8 m                                                                                                                                                                                                                                                                                                                                                                                                                                                                                                                                                                                                                                                                                                                                                                                                                                                                                                                                                                                                                                                                                                                                                                                                                                                                                                                                                                                                                                                                                                                                                                                                                                                                                                                                                                                                                                                                                                                                                                                                                                                                                                                                                                                                   |
|---------------|-------------------------------------------------------------------------------------------------------------------------------------------------------------------------------------------------------------------------------------------------------------------------------------------------------------------------------------------------------------------------------------------------------------------------------------------------------------------------------------------------------------------------------------------------------------------------------------------------------------------------------------------------------------------------------------------------------------------------------------------------------------------------------------------------------------------------------------------------------------------------------------------------------------------------------------------------------------------------------------------------------------------------------------------------------------------------------------------------------------------------------------------------------------------------------------------------------------------------------------------------------------------------------------------------------------------------------------------------------------------------------------------------------------------------------------------------------------------------------------------------------------------------------------------------------------------------------------------------------------------------------------------------------------------------------------------------------------------------------------------------------------------------------------------------------------------------------------------------------------------------------------------------------------------------------------------------------------------------------------------------------------------------------------------------------------------------------------------------------------------------------------------------------------------------------------------------------|
| $\rightarrow$ | 7 m                                                                                                                                                                                                                                                                                                                                                                                                                                                                                                                                                                                                                                                                                                                                                                                                                                                                                                                                                                                                                                                                                                                                                                                                                                                                                                                                                                                                                                                                                                                                                                                                                                                                                                                                                                                                                                                                                                                                                                                                                                                                                                                                                                                                   |
| $\rightarrow$ | 2000 kg                                                                                                                                                                                                                                                                                                                                                                                                                                                                                                                                                                                                                                                                                                                                                                                                                                                                                                                                                                                                                                                                                                                                                                                                                                                                                                                                                                                                                                                                                                                                                                                                                                                                                                                                                                                                                                                                                                                                                                                                                                                                                                                                                                                               |
| $\rightarrow$ | Varitower 3-40                                                                                                                                                                                                                                                                                                                                                                                                                                                                                                                                                                                                                                                                                                                                                                                                                                                                                                                                                                                                                                                                                                                                                                                                                                                                                                                                                                                                                                                                                                                                                                                                                                                                                                                                                                                                                                                                                                                                                                                                                                                                                                                                                                                        |
| $\rightarrow$ | QL52A                                                                                                                                                                                                                                                                                                                                                                                                                                                                                                                                                                                                                                                                                                                                                                                                                                                                                                                                                                                                                                                                                                                                                                                                                                                                                                                                                                                                                                                                                                                                                                                                                                                                                                                                                                                                                                                                                                                                                                                                                                                                                                                                                                                                 |
|               | $\begin{array}{ccc} & \rightarrow & \\ & & \rightarrow & \\ & & & \\ & & & \\ & & & \\ & & & \\ & & & \\ & & & \\ & & & \\ & & & \\ & & & \\ & & & \\ & & & \\ & & & \\ & & & \\ & & & \\ & & & \\ & & & \\ & & & \\ & & & \\ & & & \\ & & & \\ & & & \\ & & & \\ & & & \\ & & & \\ & & & \\ & & & \\ & & & \\ & & & \\ & & & \\ & & & \\ & & & \\ & & & \\ & & & \\ & & & \\ & & & \\ & & & \\ & & & \\ & & & \\ & & & \\ & & & \\ & & & \\ & & & \\ & & & \\ & & & \\ & & & \\ & & & \\ & & & \\ & & & \\ & & & \\ & & & \\ & & & \\ & & & \\ & & & \\ & & & \\ & & & \\ & & & \\ & & & \\ & & & \\ & & & \\ & & & \\ & & & \\ & & & \\ & & & \\ & & & \\ & & & \\ & & & \\ & & & \\ & & & \\ & & & \\ & & & \\ & & & \\ & & & \\ & & & \\ & & & \\ & & & \\ & & & \\ & & & \\ & & & \\ & & & \\ & & & \\ & & & \\ & & & \\ & & & \\ & & & \\ & & & \\ & & & \\ & & & \\ & & & \\ & & & \\ & & & \\ & & & \\ & & & \\ & & & \\ & & & \\ & & & \\ & & & \\ & & & \\ & & & \\ & & & \\ & & & \\ & & & \\ & & & \\ & & & \\ & & & \\ & & & \\ & & & \\ & & & \\ & & & \\ & & & \\ & & & \\ & & & \\ & & & \\ & & & \\ & & & \\ & & & \\ & & & \\ & & & \\ & & & \\ & & & \\ & & & \\ & & & \\ & & & \\ & & & \\ & & & \\ & & & \\ & & & \\ & & & \\ & & & \\ & & & \\ & & & \\ & & & \\ & & & \\ & & & \\ & & & \\ & & & \\ & & & \\ & & & \\ & & & \\ & & & \\ & & & \\ & & & \\ & & & \\ & & & \\ & & & \\ & & & \\ & & & \\ & & & \\ & & & \\ & & & \\ & & & \\ & & & \\ & & & \\ & & & \\ & & & \\ & & & \\ & & & \\ & & \\ & & & \\ & & \\ & & & \\ & & \\ & & & \\ & & \\ & & & \\ & & \\ & & \\ & & \\ & & \\ & & \\ & & \\ & & \\ & & \\ & & \\ & & \\ & & \\ & & \\ & & \\ & & \\ & & \\ & & \\ & & \\ & & \\ & & \\ & & \\ & & \\ & & \\ & & \\ & & \\ & & \\ & & \\ & & \\ & & \\ & & \\ & & \\ & & \\ & & \\ & & \\ & & \\ & & \\ & & \\ & & \\ & & \\ & & \\ & & \\ & & \\ & & \\ & & \\ & & \\ & & \\ & & \\ & & \\ & & \\ & & \\ & & \\ & & \\ & & \\ & & \\ & & \\ & & \\ & & \\ & & \\ & & \\ & & \\ & & \\ & & \\ & & \\ & & \\ & & \\ & & \\ & & \\ & & \\ & & \\ & & \\ & & \\ & & \\ & & \\ & & \\ &$ |