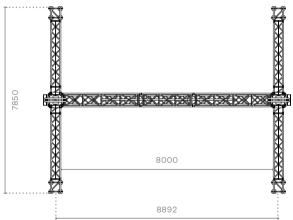

## S8-H7-L2,000

Free-standing mid-range LED support frame incorporating Varitower 3-40 and QL52A horizontal beams for screens up to 2,000 kg.

## LED Screen Ground Supports S8-H7-L2,000

| $\rightarrow$ | 8 m                                                                                                                                                                                                                                                                                                                                                                                                                                                                                                                                                                                                                                                                                                                                                                                                                                                                                                                                                                                                                                                                                                                                                                                                                                                                                                                                                                                                                                                                                                                                                                                                                                                                                                                                                                                                                                                                                                                                                                                                                                                                                                                                                                                                   |
|---------------|-------------------------------------------------------------------------------------------------------------------------------------------------------------------------------------------------------------------------------------------------------------------------------------------------------------------------------------------------------------------------------------------------------------------------------------------------------------------------------------------------------------------------------------------------------------------------------------------------------------------------------------------------------------------------------------------------------------------------------------------------------------------------------------------------------------------------------------------------------------------------------------------------------------------------------------------------------------------------------------------------------------------------------------------------------------------------------------------------------------------------------------------------------------------------------------------------------------------------------------------------------------------------------------------------------------------------------------------------------------------------------------------------------------------------------------------------------------------------------------------------------------------------------------------------------------------------------------------------------------------------------------------------------------------------------------------------------------------------------------------------------------------------------------------------------------------------------------------------------------------------------------------------------------------------------------------------------------------------------------------------------------------------------------------------------------------------------------------------------------------------------------------------------------------------------------------------------|
| $\rightarrow$ | 7 m                                                                                                                                                                                                                                                                                                                                                                                                                                                                                                                                                                                                                                                                                                                                                                                                                                                                                                                                                                                                                                                                                                                                                                                                                                                                                                                                                                                                                                                                                                                                                                                                                                                                                                                                                                                                                                                                                                                                                                                                                                                                                                                                                                                                   |
| $\rightarrow$ | 2000 kg                                                                                                                                                                                                                                                                                                                                                                                                                                                                                                                                                                                                                                                                                                                                                                                                                                                                                                                                                                                                                                                                                                                                                                                                                                                                                                                                                                                                                                                                                                                                                                                                                                                                                                                                                                                                                                                                                                                                                                                                                                                                                                                                                                                               |
| $\rightarrow$ | Varitower 3-40                                                                                                                                                                                                                                                                                                                                                                                                                                                                                                                                                                                                                                                                                                                                                                                                                                                                                                                                                                                                                                                                                                                                                                                                                                                                                                                                                                                                                                                                                                                                                                                                                                                                                                                                                                                                                                                                                                                                                                                                                                                                                                                                                                                        |
| $\rightarrow$ | QL52A                                                                                                                                                                                                                                                                                                                                                                                                                                                                                                                                                                                                                                                                                                                                                                                                                                                                                                                                                                                                                                                                                                                                                                                                                                                                                                                                                                                                                                                                                                                                                                                                                                                                                                                                                                                                                                                                                                                                                                                                                                                                                                                                                                                                 |
|               | $\begin{array}{ccc} & \rightarrow & \\ & & \rightarrow & \\ & & & \\ & & & \\ & & & \\ & & & \\ & & & \\ & & & \\ & & & \\ & & & \\ & & & \\ & & & \\ & & & \\ & & & \\ & & & \\ & & & \\ & & & \\ & & & \\ & & & \\ & & & \\ & & & \\ & & & \\ & & & \\ & & & \\ & & & \\ & & & \\ & & & \\ & & & \\ & & & \\ & & & \\ & & & \\ & & & \\ & & & \\ & & & \\ & & & \\ & & & \\ & & & \\ & & & \\ & & & \\ & & & \\ & & & \\ & & & \\ & & & \\ & & & \\ & & & \\ & & & \\ & & & \\ & & & \\ & & & \\ & & & \\ & & & \\ & & & \\ & & & \\ & & & \\ & & & \\ & & & \\ & & & \\ & & & \\ & & & \\ & & & \\ & & & \\ & & & \\ & & & \\ & & & \\ & & & \\ & & & \\ & & & \\ & & & \\ & & & \\ & & & \\ & & & \\ & & & \\ & & & \\ & & & \\ & & & \\ & & & \\ & & & \\ & & & \\ & & & \\ & & & \\ & & & \\ & & & \\ & & & \\ & & & \\ & & & \\ & & & \\ & & & \\ & & & \\ & & & \\ & & & \\ & & & \\ & & & \\ & & & \\ & & & \\ & & & \\ & & & \\ & & & \\ & & & \\ & & & \\ & & & \\ & & & \\ & & & \\ & & & \\ & & & \\ & & & \\ & & & \\ & & & \\ & & & \\ & & & \\ & & & \\ & & & \\ & & & \\ & & & \\ & & & \\ & & & \\ & & & \\ & & & \\ & & & \\ & & & \\ & & & \\ & & & \\ & & & \\ & & & \\ & & & \\ & & & \\ & & & \\ & & & \\ & & & \\ & & & \\ & & & \\ & & & \\ & & & \\ & & & \\ & & & \\ & & & \\ & & & \\ & & & \\ & & & \\ & & & \\ & & & \\ & & & \\ & & & \\ & & & \\ & & & \\ & & & \\ & & & \\ & & & \\ & & & \\ & & & \\ & & & \\ & & & \\ & & & \\ & & & \\ & & & \\ & & & \\ & & & \\ & & & \\ & & & \\ & & \\ & & & \\ & & \\ & & & \\ & & \\ & & & \\ & & \\ & & & \\ & & \\ & & \\ & & \\ & & \\ & & \\ & & \\ & & \\ & & \\ & & \\ & & \\ & & \\ & & \\ & & \\ & & \\ & & \\ & & \\ & & \\ & & \\ & & \\ & & \\ & & \\ & & \\ & & \\ & & \\ & & \\ & & \\ & & \\ & & \\ & & \\ & & \\ & & \\ & & \\ & & \\ & & \\ & & \\ & & \\ & & \\ & & \\ & & \\ & & \\ & & \\ & & \\ & & \\ & & \\ & & \\ & & \\ & & \\ & & \\ & & \\ & & \\ & & \\ & & \\ & & \\ & & \\ & & \\ & & \\ & & \\ & & \\ & & \\ & & \\ & & \\ & & \\ & & \\ & & \\ & & \\ & & \\ & & \\ & & \\ & & \\ & & \\ & & \\ & & \\ & & \\ &$ |