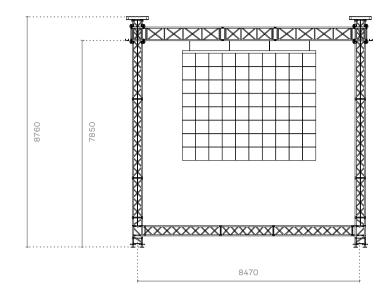

## S8-H7-L2,000

Free-standing mid-range LED support frame incorporating Varitower 3-40 and QL52A horizontal beams for screens up to 2,000 kg.

## LED Screen Ground Supports S8-H7-L2,000

| $\rightarrow$ | 8 m                                                                                                                                                                                                                                                                                                                                                                                                                                                                                                                                                                                                                                                                                                                                                                                                                                                                                                                                                                                                                                                                                                                                                                                                                                                                                                                                                                                                                                                                                                                                                                                                                                                                                                                                                                                                                                                                                                                                                                                                                                                                                                                                                                                                   |
|---------------|-------------------------------------------------------------------------------------------------------------------------------------------------------------------------------------------------------------------------------------------------------------------------------------------------------------------------------------------------------------------------------------------------------------------------------------------------------------------------------------------------------------------------------------------------------------------------------------------------------------------------------------------------------------------------------------------------------------------------------------------------------------------------------------------------------------------------------------------------------------------------------------------------------------------------------------------------------------------------------------------------------------------------------------------------------------------------------------------------------------------------------------------------------------------------------------------------------------------------------------------------------------------------------------------------------------------------------------------------------------------------------------------------------------------------------------------------------------------------------------------------------------------------------------------------------------------------------------------------------------------------------------------------------------------------------------------------------------------------------------------------------------------------------------------------------------------------------------------------------------------------------------------------------------------------------------------------------------------------------------------------------------------------------------------------------------------------------------------------------------------------------------------------------------------------------------------------------|
| $\rightarrow$ | 7 m                                                                                                                                                                                                                                                                                                                                                                                                                                                                                                                                                                                                                                                                                                                                                                                                                                                                                                                                                                                                                                                                                                                                                                                                                                                                                                                                                                                                                                                                                                                                                                                                                                                                                                                                                                                                                                                                                                                                                                                                                                                                                                                                                                                                   |
| $\rightarrow$ | 2000 kg                                                                                                                                                                                                                                                                                                                                                                                                                                                                                                                                                                                                                                                                                                                                                                                                                                                                                                                                                                                                                                                                                                                                                                                                                                                                                                                                                                                                                                                                                                                                                                                                                                                                                                                                                                                                                                                                                                                                                                                                                                                                                                                                                                                               |
| $\rightarrow$ | Varitower 3-40                                                                                                                                                                                                                                                                                                                                                                                                                                                                                                                                                                                                                                                                                                                                                                                                                                                                                                                                                                                                                                                                                                                                                                                                                                                                                                                                                                                                                                                                                                                                                                                                                                                                                                                                                                                                                                                                                                                                                                                                                                                                                                                                                                                        |
| $\rightarrow$ | QL52A                                                                                                                                                                                                                                                                                                                                                                                                                                                                                                                                                                                                                                                                                                                                                                                                                                                                                                                                                                                                                                                                                                                                                                                                                                                                                                                                                                                                                                                                                                                                                                                                                                                                                                                                                                                                                                                                                                                                                                                                                                                                                                                                                                                                 |
|               | $\begin{array}{ccc} & \rightarrow & \\ & & \rightarrow & \\ & & & \\ & & & \\ & & & \\ & & & \\ & & & \\ & & & \\ & & & \\ & & & \\ & & & \\ & & & \\ & & & \\ & & & \\ & & & \\ & & & \\ & & & \\ & & & \\ & & & \\ & & & \\ & & & \\ & & & \\ & & & \\ & & & \\ & & & \\ & & & \\ & & & \\ & & & \\ & & & \\ & & & \\ & & & \\ & & & \\ & & & \\ & & & \\ & & & \\ & & & \\ & & & \\ & & & \\ & & & \\ & & & \\ & & & \\ & & & \\ & & & \\ & & & \\ & & & \\ & & & \\ & & & \\ & & & \\ & & & \\ & & & \\ & & & \\ & & & \\ & & & \\ & & & \\ & & & \\ & & & \\ & & & \\ & & & \\ & & & \\ & & & \\ & & & \\ & & & \\ & & & \\ & & & \\ & & & \\ & & & \\ & & & \\ & & & \\ & & & \\ & & & \\ & & & \\ & & & \\ & & & \\ & & & \\ & & & \\ & & & \\ & & & \\ & & & \\ & & & \\ & & & \\ & & & \\ & & & \\ & & & \\ & & & \\ & & & \\ & & & \\ & & & \\ & & & \\ & & & \\ & & & \\ & & & \\ & & & \\ & & & \\ & & & \\ & & & \\ & & & \\ & & & \\ & & & \\ & & & \\ & & & \\ & & & \\ & & & \\ & & & \\ & & & \\ & & & \\ & & & \\ & & & \\ & & & \\ & & & \\ & & & \\ & & & \\ & & & \\ & & & \\ & & & \\ & & & \\ & & & \\ & & & \\ & & & \\ & & & \\ & & & \\ & & & \\ & & & \\ & & & \\ & & & \\ & & & \\ & & & \\ & & & \\ & & & \\ & & & \\ & & & \\ & & & \\ & & & \\ & & & \\ & & & \\ & & & \\ & & & \\ & & & \\ & & & \\ & & & \\ & & & \\ & & & \\ & & & \\ & & & \\ & & & \\ & & & \\ & & & \\ & & & \\ & & & \\ & & & \\ & & & \\ & & & \\ & & & \\ & & & \\ & & & \\ & & & \\ & & & \\ & & & \\ & & & \\ & & \\ & & & \\ & & \\ & & & \\ & & \\ & & & \\ & & \\ & & & \\ & & \\ & & \\ & & \\ & & \\ & & \\ & & \\ & & \\ & & \\ & & \\ & & \\ & & \\ & & \\ & & \\ & & \\ & & \\ & & \\ & & \\ & & \\ & & \\ & & \\ & & \\ & & \\ & & \\ & & \\ & & \\ & & \\ & & \\ & & \\ & & \\ & & \\ & & \\ & & \\ & & \\ & & \\ & & \\ & & \\ & & \\ & & \\ & & \\ & & \\ & & \\ & & \\ & & \\ & & \\ & & \\ & & \\ & & \\ & & \\ & & \\ & & \\ & & \\ & & \\ & & \\ & & \\ & & \\ & & \\ & & \\ & & \\ & & \\ & & \\ & & \\ & & \\ & & \\ & & \\ & & \\ & & \\ & & \\ & & \\ & & \\ & & \\ & & \\ & & \\ & & \\ &$ |